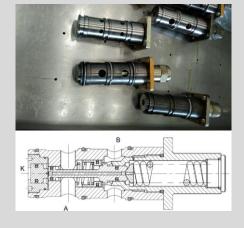

#### 变幅机构

**Elevating mechanism** 

- ■单变幅油缸,可靠性高
- ■Single elevating cylinder, high reliability
- ■使用带负载补偿功能的变幅平衡阀
- The elevating balance valve with load compensation function
- ■采用平衡阀外控式重力+动力下降方式

The external-controlled boom gravity fall combined with power lowering boom

 The reliability of telescoping balance valve is improved, i.e. only one metal seal is required, leading to less inner leakage, 60% improvement in sealing performance and higher safety.

XCMG--QY70KC

- 百余项精心升级-可靠耐用
- High reliability and top quality
- 全新门锁设计,开关更自如,寿命更长久
- Intelligent manufacturing of structural components, flexible assembly line, online monitoring of products of all series, online calibration of hydraulic system parameters and linearized debugging and monitoring to ensure consistent and stable product quality.
- 集成电源控制盒、全封闭防水线束、线束分支金属分线器全方位提升产品使用可靠
  性,使用寿命更长。
- Integrated PS control box, enclosed water-poof harness, metal splitter of harness branch, to enhance product reliability and prolong service life.