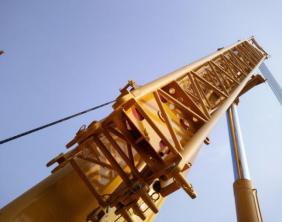

#### 48m超强主臂,高频工况性能更强劲

48 m super boom, stronger performance in high-frequent use working conditions 五节48m主臂,起重性能领先行业同吨级新品8%,中长臂、全伸臂高频工况性能领先10-15%。 Five-section boom of 48 m has the lifting performance of 8% over the cranes in its class and 10-15% higher when the boom is partially and fully extended and used frequently.

#### Super lifting performance

- 五节 48 米 "U型" 主臂,主吊钩最大12倍率,性能领先同类产品 8%,中长臂、 全伸臂高频工况性能领先10-15%。
- 5-section boom of 48 m with U-type profile; the max. parts of line is 12 for the main hook block. The performance is 8% higher than that of the competitors. the performance of medium-long boom and full boom is 10-15% higher than the competitors;
- 创新单板臂头与紧凑式臂尾结构,搭接比行业最大,吊臂承载力更强。
- Innovative single-plate boom head and compact boom tail structure, best overlapping ratio in its class and stronger boom load-bearing capacity;