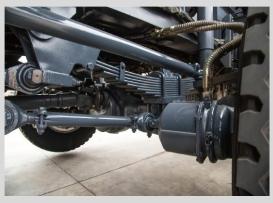

#### Suspension system

- 前悬架采用少片变截面钢板弹簧
- The front suspension consists of tapered
- cross-section and less leaf springs ■ 后悬架采用橡胶悬架, V型推力杆
- Rubber suspension with V-type push rod for rear suspensions

#### Braking system

- 脚踏板操纵的双回路气压制动。前、后轴为鼓式制动器
- Foot pedal operated double-circuit air pressure brake. drum brakes are used for axles 1, 2, 3 and 4.
- 驻车制动:弹簧贮能制动,作用于2、3、4轴车轮。
- Parking brake: spring energy brake, acting on wheels of 2,3,4 axles.
- 辅助制动:发动机排气制动、发动机缸内缓速制动
- Auxiliary brake : engine exhaust brake+ engine compession brake.