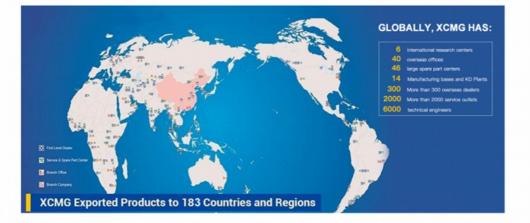

Xuzhou Construction Machinery Group Co., Ltd. (XCMG Group), founded in 1943, is the fourth largest worldwide construction machinery manufacturer and the largest in China with products covering 183 countries and regions.