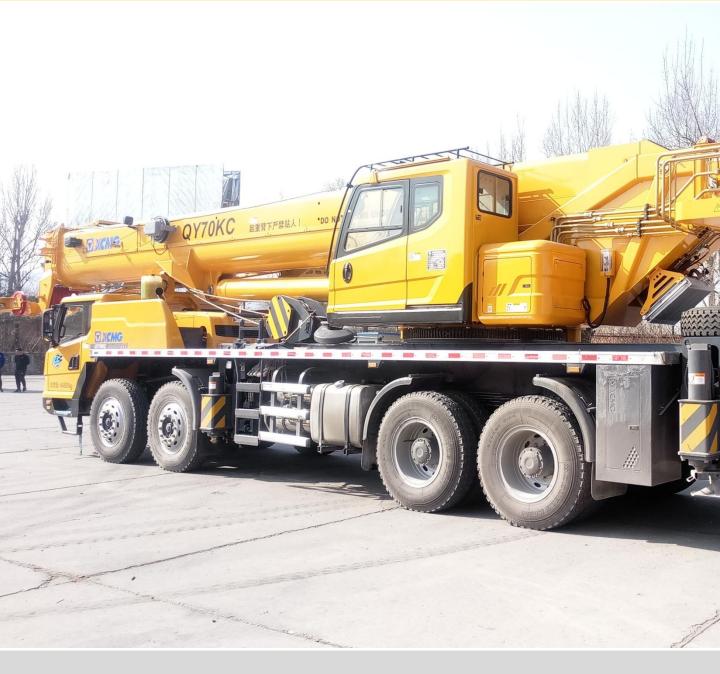

## **QY70KC 汽车起重机 / Truck Crane**

XCMG Machmall.com

Web: machmall.com Tel: +86-516 8773 9797 E: machmall@xcmg.com

### QY70KC广泛适用于建筑工地、城市改造、交通运输、港口、桥梁、油田、矿场等场所和其它 复杂的作业环境

QY70KC Truck crane is widely used for the lifting operations in general engineering projects, such as construction site, urban renewal, communication and transportation, ports, bridge, oilfields and mine, and complex working environments.

# **QY70КС**