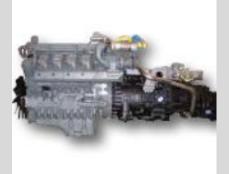

### 动力传动系统

#### **Drive train**

- 重汽发动机,额定功率276kw,最大输出扭矩1500N.m
- CHINA Nation Heavy man diesel engine, rated power 276kw, max. torque 1500N.m 陕齿机械变速箱,软轴操纵,全同步器 Mechanical transmission made by Shanxi
- Gear Factory, with synchronizer. It is manually operated through flexible shaft.
- 最高车速90km/h,最大爬坡能力41%
- Max. travel speed 90km/h, Max. grade ability 41%

#### 低速大扭矩动力传动系统

- Low-speed large-torque power drive system
- 以低速大扭矩发动机和大速比、超速档变速箱为核心的全新动力平台,驱动性能强, 承载能力高,稳定性好;
- The new power system consists of a low speed large torque engine and a transmission with high speed ratio and over drive contributes to strong driving performance, high load-bearing capacity and better stability.
- 实现了高动力性能与低油耗完美融合,行驶油耗降低12%,作业状态综合油耗降低15%;
- Resulting in perfect combination of high power performance and low fuel consumption, i.e.12% reduction in fuel consumption for driving, 15% for operation.