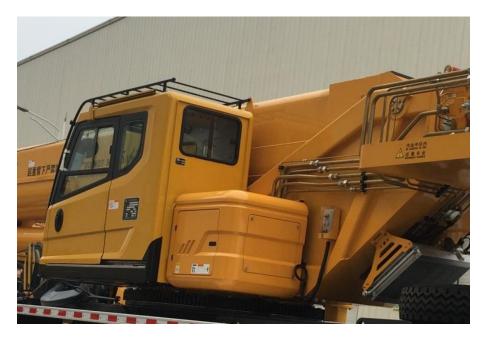

### 驾驶室

Driver's cab

- 精工高光金属拉丝质感装饰、真皮触感软包仪表台
- Precisely treated bright trim with brushed metal texture and instrument panel with leather texture. 阻燃防滑,易除尘精品地垫、
- Flame retardant and skid-proof carpet that is easy to clean.
- 副驾双座椅,可展开为简易卧铺
- A double-seat designed for the co-driver may be used as a berth for rest
- 标配冷暖空调
- Heater and air conditioner are standard

#### 新型外观造型与人性化设计 New appearance and humanized design

- 新一代外观设计,整机刚劲有力,时尚的驾驶室与操纵室新外观,层次感与力量感完 美结合;全面的人体工程学分析,人性化细节处理,打造驾驶轻松、操纵舒适,维护便捷的内在品质
- New generation appearance design presents power and vigor, such as the appearance of driver's cab and operator's cab, delivering the feeling of perfect combination of streamlining and strength; with ergonomic analysis and personalized consideration of details integrated, a quality product is created that is convenient to maintain, easy to drive and comfortable to operate.
- 7项整机外观细节全新设计,塑造顶级起重机高端品质。
- New design of seven appearance details, creating high quality of class-leading cranes