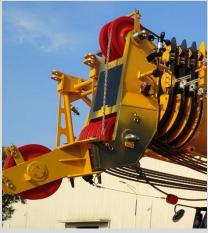

### 回转机构

#### Slewing mechanism

- 单排四点接触球外齿式回转支承,360度回转
- Single-row four-point ball contact external tooth slewing ring, may continuously slew 360°.
- 定量泵-低速大扭矩定量马达液压系统
- A constant displacement pump and a low speed large torque motor with mature slewing buffering technology adopted
- 具有动力控制或自由回转的功能,可无级调速
- Power control and free-sliding function are available, and speed may be infinitely regulated
- 回转速度为0-2.5r/min
- Slewing speed 0-2.5r/min
- 超大卷扬后视镜,卷扬监视更清晰、视野更开阔;
- Widened winch rearview mirror brings clearer winch monitoring and wider vision

Hoisting mechanism ②变量泵-定量马达开式液压系统 The open winch hydraulic system consisting of variable displacement pumps and constant displacement motors =行星齿轮减速器、常闭式制动器 Planetary gear reducer, normally closed brake 最大单绳拉力为64.1KN Max. single line pull 64.1KN 量大起升速度135m/min Max. hoisting 135m/min