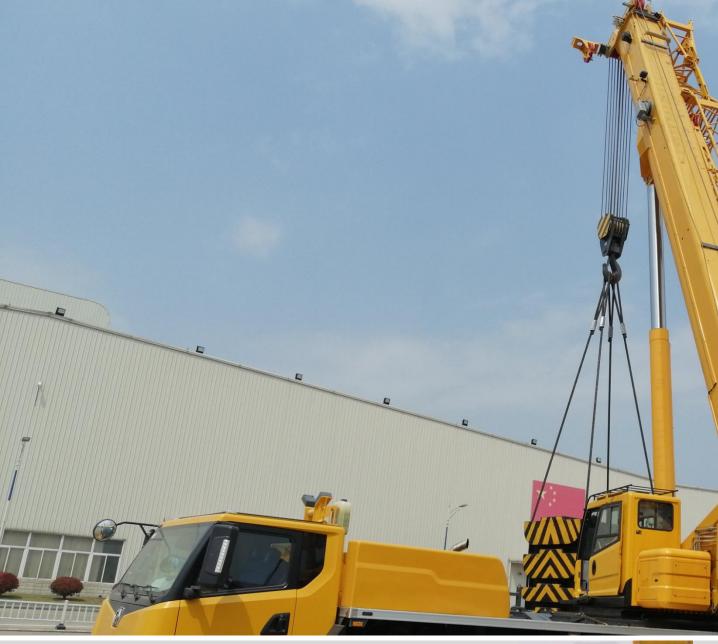

### QY70KC广泛适用于建筑工地、城市改造、交通运输、港口、桥梁、油田、矿场等场所和其它 复杂的作业环境

QY70KC Truck crane is widely used for the lifting operations in general engineering projects, such as construction site, urban renewal, communication and transportation, ports, bridge, oilfields and mine, and complex working environments.