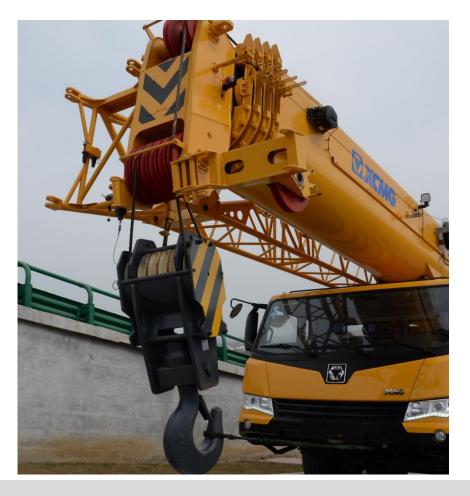

## **QY70KC 汽车起重机 / Truck Crane**

XCMG Machmall.com

Web: machmall.com Tel: +86-516 8773 9797 E: machmall@xcmg.com

### QY70KC广泛适用于建筑工地、城市改造、交通运输、港口、桥梁、油田、矿场等场所和其它 复杂的作业环境

QY70KC Truck crane is widely used for the lifting operations in general engineering projects, such as construction site, urban renewal, communication and transportation, ports, bridge, oilfields and mine, and complex working environments.

#### Boom:

■5节U型主臂+双缸动力同步伸缩 ■5-section U-shape telescoping boom with double-cylinder plus rope telescoping system ■主臂全伸臂长48m ■Maximum boom length of 48m.

#### Super lifting performance

- 五节 48 米 "U型" 主臂,主吊钩最大12倍率,性能领先同类产品 8%,中长臂、 全伸臂高频工况性能领先10-15%。
- 5-section boom of 48 m with U-type profile; the max. parts of line is 12 for the main hook block. The performance is 8% higher than that of the competitors. the performance of medium-long boom and full boom is 10-15% higher than the competitors;
- 创新单板臂头与紧凑式臂尾结构,搭接比行业最大,吊臂承载力更强。
- Innovative single-plate boom head and compact boom tail structure, best overlapping ratio in its class and stronger boom load-bearing capacity;

**副起重臂:** Jib: ■两节桁架式副起重臂 ■Two-section lattice jib

■副臂长度9.5m/16m ■Jib length of 9.5m/16m

臂端单滑轮 Single top

8