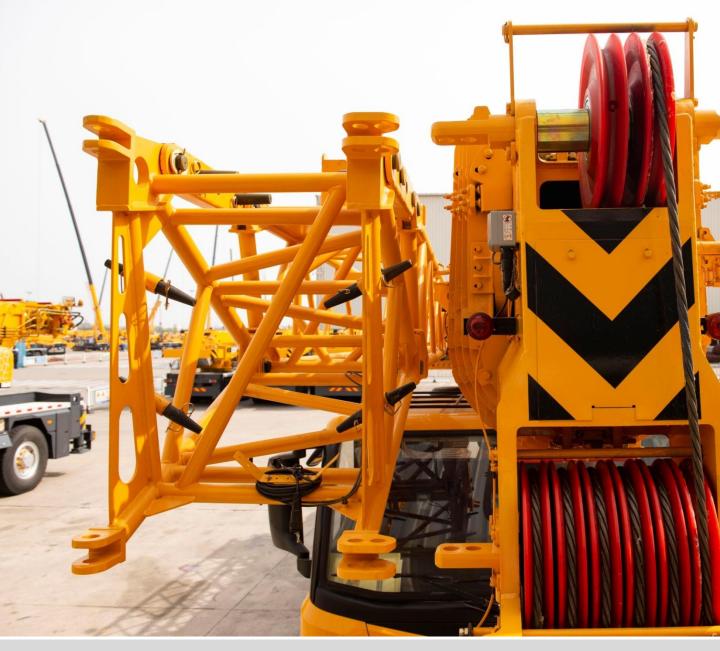

#### Super lifting performance

- 五节 48 米 "U型" 主臂,主吊钩最大12倍率,性能领先同类产品 8%,中长臂、 全伸臂高频工况性能领先10-15%。
- 5-section boom of 48 m with U-type profile; the max. parts of line is 12 for the main hook block. The performance is 8% higher than that of the competitors. the performance of medium-long boom and full boom is 10-15% higher than the competitors;
- 创新单板臂头与紧凑式臂尾结构,搭接比行业最大,吊臂承载力更强。
- Innovative single-plate boom head and compact boom tail structure, best overlapping ratio in its class and stronger boom load-bearing capacity;

#### Slewing mechanism

- 单排四点接触球外齿式回转支承,360度回转
- Single-row four-point ball contact external tooth slewing ring, may continuously slew 360°.
- 定量泵-低速大扭矩定量马达液压系统
- A constant displacement pump and a low speed large torque motor with mature slewing buffering technology adopted
- 具有动力控制或自由回转的功能,可无级调速
- Power control and free-sliding function are available, and speed may be infinitely regulated
- 回转速度为0-2.5r/min
- Slewing speed 0-2.5r/min
- 超大卷扬后视镜,卷扬监视更清晰、视野更开阔;
- Widened winch rearview mirror brings clearer winch monitoring and wider vision

Hoisting mechanism ②变量泵-定量马达开式液压系统 The open winch hydraulic system consisting of variable displacement pumps and constant displacement motors =行星齿轮减速器、常闭式制动器 Planetary gear reducer, normally closed brake 最大单绳拉力为64.1KN Max. single line pull 64.1KN 量大起升速度135m/min Max. hoisting 135m/min