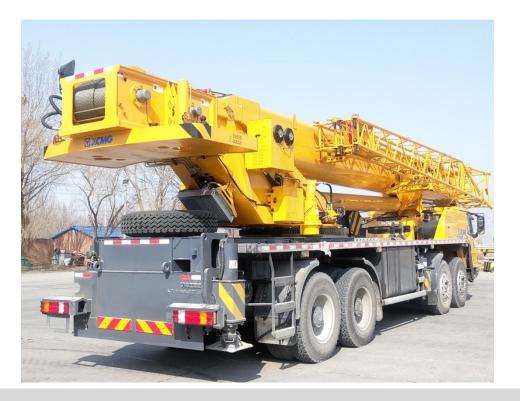

## **QY70KC 汽车起重机 / Truck Crane**

XCMG Machmall.com

Web: machmall.com Tel: +86-516 8773 9797 E: machmall@xcmg.com

### QY70KC广泛适用于建筑工地、城市改造、交通运输、港口、桥梁、油田、矿场等场所和其它 复杂的作业环境

QY70KC Truck crane is widely used for the lifting operations in general engineering projects, such as construction site, urban renewal, communication and transportation, ports, bridge, oilfields and mine, and complex working environments.