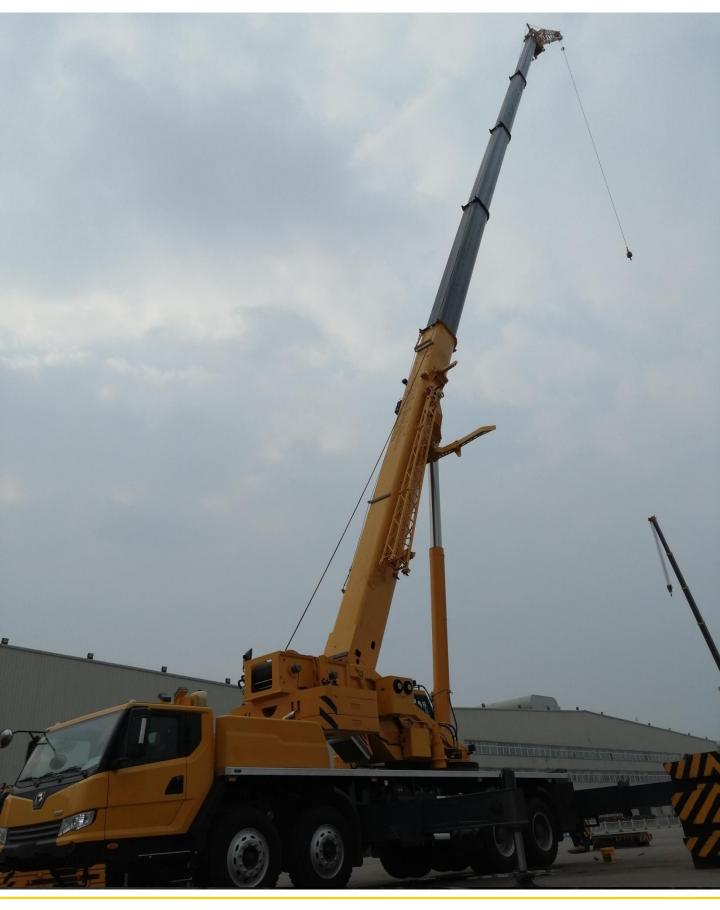

#### 48m超强主臂,高频工况性能更强劲

48 m super boom, stronger performance in high-frequent use working conditions 五节48m主臂,起重性能领先行业同吨级新品8%,中长臂、全伸臂高频工况性能领先10-15%。 Five-section boom of 48 m has the lifting performance of 8% over the cranes in its class and 10-15% higher when the boom is partially and fully extended and used frequently.

#### Boom:

■5节U型主臂+双缸动力同步伸缩 ■5-section U-shape telescoping boom with double-cylinder plus rope telescoping system ■主臂全伸臂长48m ■Maximum boom length of 48m.

#### Super lifting performance

- 五节 48 米 "U型" 主臂,主吊钩最大12倍率,性能领先同类产品 8%,中长臂、 全伸臂高频工况性能领先10-15%。
- 5-section boom of 48 m with U-type profile; the max. parts of line is 12 for the main hook block. The performance is 8% higher than that of the competitors. the performance of medium-long boom and full boom is 10-15% higher than the competitors;
- 创新单板臂头与紧凑式臂尾结构,搭接比行业最大,吊臂承载力更强。
- Innovative single-plate boom head and compact boom tail structure, best overlapping ratio in its class and stronger boom load-bearing capacity;