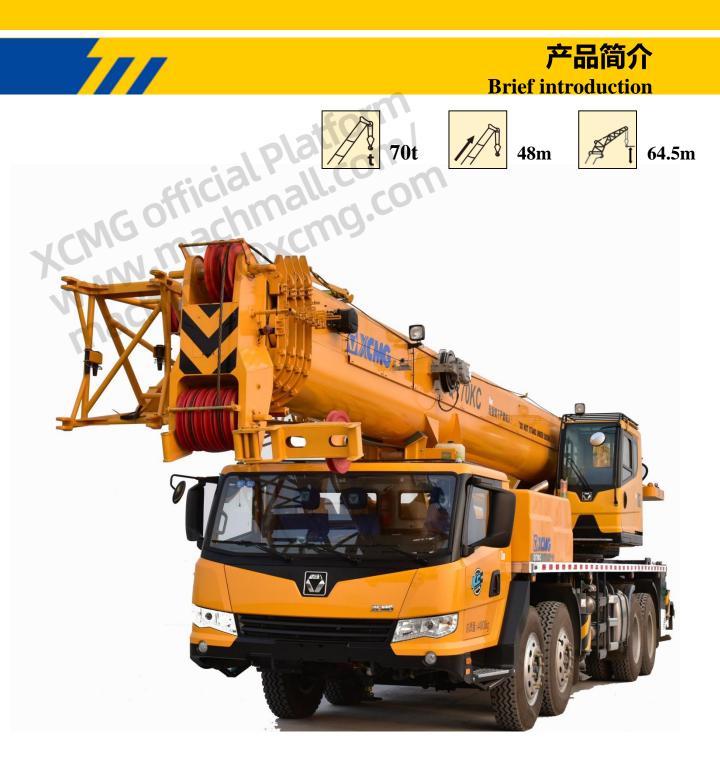

## **QY70KC 汽车起重机 / Truck Crane**

XCMG Machmall.com

Web: machmall.com Tel: +86-516 8773 9797 E: machmall@xcmg.com

### QY70KC广泛适用于建筑工地、城市改造、交通运输、港口、桥梁、油田、矿场等场所和其它 复杂的作业环境

QY70KC Truck crane is widely used for the lifting operations in general engineering projects, such as construction site, urban renewal, communication and transportation, ports, bridge, oilfields and mine, and complex working environments.

#### 48m超强主臂,高频工况性能更强劲

48 m super boom, stronger performance in high-frequent use working conditions 五节48m主臂,起重性能领先行业同吨级新品8%,中长臂、全伸臂高频工况性能领先10-15%。 Five-section boom of 48 m has the lifting performance of 8% over the cranes in its class and 10-15% higher when the boom is partially and fully extended and used frequently.