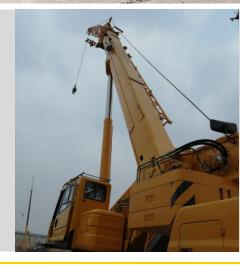

### QY70KC广泛适用于建筑工地、城市改造、交通运输、港口、桥梁、油田、矿场等场所和其它 复杂的作业环境

QY70KC Truck crane is widely used for the lifting operations in general engineering projects, such as construction site, urban renewal, communication and transportation, ports, bridge, oilfields and mine, and complex working environments.

#### 48m超强主臂,高频工况性能更强劲

48 m super boom, stronger performance in high-frequent use working conditions 五节48m主臂,起重性能领先行业同吨级新品8%,中长臂、全伸臂高频工况性能领先10-15%。 Five-section boom of 48 m has the lifting performance of 8% over the cranes in its class and 10-15% higher when the boom is partially and fully extended and used frequently.