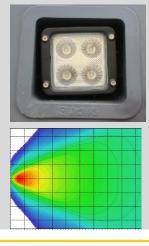

- 密封堵 Sealing plug
- 回转防护罩
  Protective cover of slewing reducer

- 支腿LED作业灯,亮度提升40%;寿命由
  6000小时提升三万小时;功耗由35W降低
  至4w
- LED outrigger working lamp, Brightness is improved by 40%; service life is increased from 6,000 hours to 30,000 hours; power consumption is decreased from 35w to 4w.