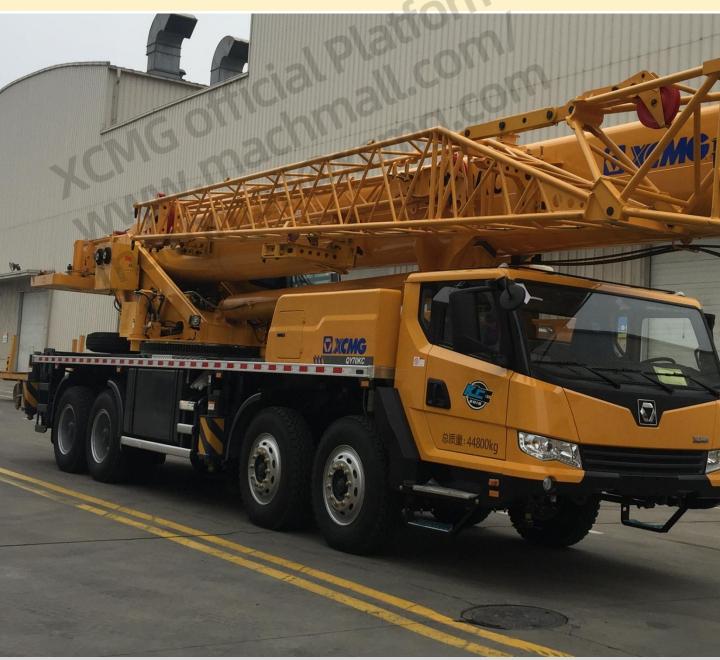

## **QY70KC 汽车起重机 / Truck Crane**

XCMG Machmall.com

Web: machmall.com Tel: +86-516 8773 9797 E: machmall@xcmg.com

### QY70KC广泛适用于建筑工地、城市改造、交通运输、港口、桥梁、油田、矿场等场所和其它 复杂的作业环境

QY70KC Truck crane is widely used for the lifting operations in general engineering projects, such as construction site, urban renewal, communication and transportation, ports, bridge, oilfields and mine, and complex working environments.

总质量: 44800kg