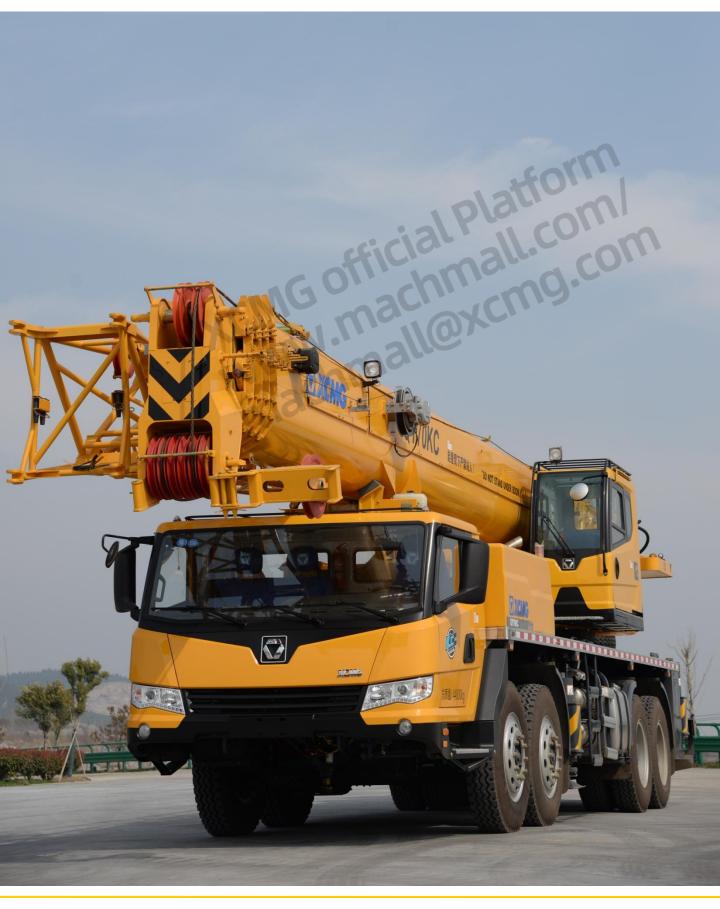

## **QY70KC 汽车起重机 / Truck Crane**

XCMG Machmall.com

Web: machmall.com Tel: +86-516 8773 9797 E: machmall@xcmg.com

### QY70KC广泛适用于建筑工地、城市改造、交通运输、港口、桥梁、油田、矿场等场所和其它 复杂的作业环境

QY70KC Truck crane is widely used for the lifting operations in general engineering projects, such as construction site, urban renewal, communication and transportation, ports, bridge, oilfields and mine, and complex working environments.