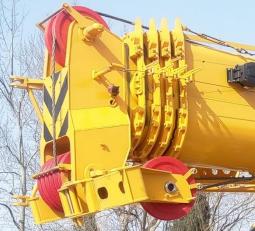

### 主起重臂:

#### Boom:

■5节U型主臂+双缸动力同步伸缩 ■5-section U-shape telescoping boom with double-cylinder plus rope telescoping system ■主臂全伸臂长48m ■Maximum boom length of 48m.

#### 超强起重性能

#### Super lifting performance

- 五节 48 米 "U型" 主臂,主吊钩最大12倍率,性能领先同类产品 8%,中长臂、 全伸臂高频工况性能领先10-15%。
- 5-section boom of 48 m with U-type profile; the max. parts of line is 12 for the main hook block. The performance is 8% higher than that of the competitors. the performance of medium-long boom and full boom is 10-15% higher than the competitors;
- 创新单板臂头与紧凑式臂尾结构,搭接比行业最大,吊臂承载力更强。
- Innovative single-plate boom head and compact boom tail structure, best overlapping ratio in its class and stronger boom load-bearing capacity;