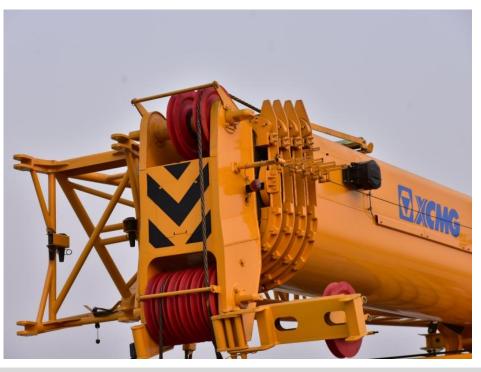

### 主起重臂:

#### Boom:

■5节U型主臂+双缸动力同步伸缩 ■5-section U-shape telescoping boom with double-cylinder plus rope telescoping system ■主臂全伸臂长48m ■Maximum boom length of 48m.

#### 超强起重性能

#### Super lifting performance

- 五节 48 米 "U型" 主臂,主吊钩最大12倍率,性能领先同类产品 8%,中长臂、 全伸臂高频工况性能领先10-15%。
- 5-section boom of 48 m with U-type profile; the max. parts of line is 12 for the main hook block. The performance is 8% higher than that of the competitors. the performance of medium-long boom and full boom is 10-15% higher than the competitors;
- 创新单板臂头与紧凑式臂尾结构,搭接比行业最大,吊臂承载力更强。
- Innovative single-plate boom head and compact boom tail structure, best overlapping ratio in its class and stronger boom load-bearing capacity;